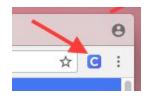

Click on it to add.

- Step 5: Click on "Add to Chrome", Add extension
- Step 6: Click on "X" to close window.
- Step 7: Click on red X to close "Chrome Web store" tab
- Step 8: Click on blue "C" to refresh screen