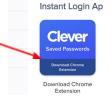

Step 1: Launch the Chrome browser from the dock.

- (It will ask if you want to use Chrome-say yes.)
- Step 2: Sign into Clever by typing in: <u>http://www.clever.com/in/hhh</u> or access through the library page.
- Step 3: Do not save your password when asked!
- Step 4: You will see a new icon that says:

Click on it to add.

- Step 5: Click on "Add to Chrome", Add extension
- Step 6: Click on "X" to close window.
- Step 7: Click on red X to close "Chrome Web store" tab
- Step 8: Click on blue "C" to refresh screen