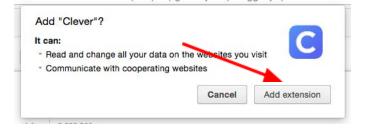

Click on it to add.

- Step 5: Click on "Add to Chrome", Add extension
- Step 6: Click on "X" to close window.
- Step 7: Click on red X to close "Chrome Web store" tab
- Step 8: Click on blue "C" to refresh screen